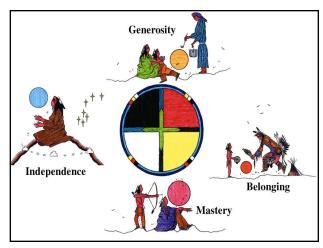

11

**NEEDED TO BE STRONG** 

23

- Working cooperatively
   Joining in discussion
   Sharing attention
   Showing sensitivity to others
   Talking with others

- 5. Talking with others
  6. Compromising
  7. Accepting loss or defeat

Belonging

|            | BELONGING       |      |
|------------|-----------------|------|
| strength   | problem         | goal |
| TRUST      | DISTRUST        |      |
| INCLUSION  | EXCLUSION       |      |
| WARMTH     | DETACH-<br>MENT |      |
| FRIENDSHIP | REJECTION       |      |
| COOPERATE  | ANTAGONISM      |      |

## Strength problem goal TALENT INCOMPETENCE INTEREST DISINTEREST CONCEIVE CONFUSION ORGANIZE CHAOS COPING DEFEAT

## POWERFUL IMPOTENT ASSERTIVE COERCED CONFIDENT UNASSURED SELFCONTROL OPTIMISM FUTILITY

| strength   | problem    | goa |
|------------|------------|-----|
| PURPOSE    | emptiness  |     |
| EMPATHY    | rancour    |     |
| KINDNESS   | exploiting |     |
| FORGIVING  | vengeance  |     |
| RESPECTFUL | disrespect |     |