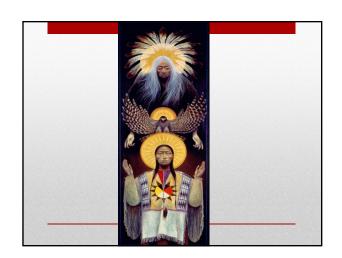

|   |  |  |
|                     | O-H                                                             |   |  |  |
|                     | Culturalists                                                    |   |  |  |
|                     |                                                                 |   |  |  |

Population:younger; educated; cultural traditionalists; clergy

Thinking: Only one Creator/God;

Old Testament of Native North America;

Differences are cultural only;

Inculturation

Proportion: 85%

#### **Culturalists**

- Artifacts of Church
- Actions of Christ'y
- Language of Christ'y
- Thought of Christ'y
- Artifacts of Tradition
- Actions of Tradition
- Language of Nation
- Thinking of Tradition

## **Religious Bi-culturality**