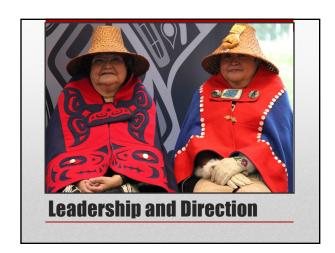

 $\frac{\underline{Population}.younger; educated; cultural traditionalists;}{clergy}$ 

Population:younger; educated; cultural traditionalists; clergy

Thinking: Only one Creator/God;

Old Testament of Native North America;

Differences are cultural only;

Inculturation

Proportion: 85%