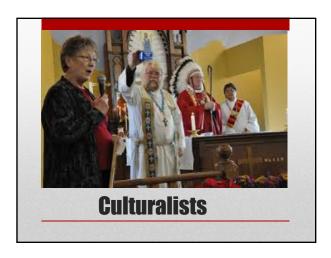

### **Culturalists**

 $\underline{ \begin{array}{c} \underline{Population:} \\ \underline{clergy} \end{array}} \\ \underline{ \begin{array}{c} \underline{Population:} \\ \underline{clergy} \end{array}} \\ \underline{ \begin{array}{c} \underline{Population:} \\ \underline{Clergy} \\ \underline{Clerg$ 

#### **Culturalists**

| Population:y        | younger; educated; cultural traditionalists;                    | - |  |  |
|---------------------|-----------------------------------------------------------------|---|--|--|
| Thinking:           | Only one Creator/God;                                           |   |  |  |
|                     | Old Testament of Native North America;                          |   |  |  |
|                     |                                                                 |   |  |  |
|                     | Culturalists                                                    |   |  |  |
|                     | Vuitui aii 5t5                                                  |   |  |  |
|                     |                                                                 |   |  |  |
|                     |                                                                 |   |  |  |
|                     |                                                                 |   |  |  |
|                     |                                                                 |   |  |  |
|                     |                                                                 |   |  |  |
| Population:y clergy | younger; educated; cultural traditionalists;                    |   |  |  |
| Thinking:           | Only one Creator/God;<br>Old Testament of Native North America; |   |  |  |
|                     | Differences are cultural only;                                  |   |  |  |
|                     |                                                                 |   |  |  |
|                     | Oultuvolista                                                    |   |  |  |
|                     | Culturalists                                                    |   |  |  |
|                     |                                                                 |   |  |  |
|                     |                                                                 |   |  |  |
|                     |                                                                 |   |  |  |
|                     |                                                                 |   |  |  |
| Dl-4i               |                                                                 |   |  |  |
| clergy              | younger; educated; cultural traditionalists;                    |   |  |  |
| Thinking:           | Only one Creator/God;<br>Old Testament of Native North America; |   |  |  |
|                     | Differences are cultural only;<br>Inculturation                 |   |  |  |
|                     |                                                                 |   |  |  |
|                     | O-H                                                             |   |  |  |
|                     | Culturalists                                                    |   |  |  |
|                     |                                                                 |   |  |  |

Population:younger; educated; cultural traditionalists; clergy

Thinking: Only one Creator/God;

Old Testament of Native North America;

Differences are cultural only;

Inculturation

Proportion: 85%

#### **Culturalists**

- Artifacts of Church
- Actions of Christ'y
- Language of Christ'y
- Thought of Christ'y
- Artifacts of Tradition
- Actions of Tradition
- Language of Nation
- Thinking of Tradition