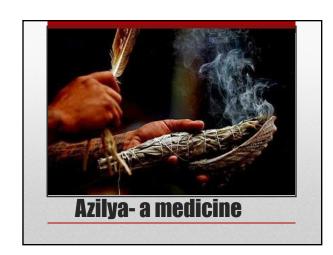

Population:younger; educated; cultural traditionalists; clergy

Thinking: Only one Creator/God;

Old Testament of Native North America;

Differences are cultural only;

Inculturation

Proportion: 85%