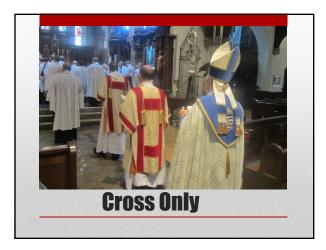

Population: Older people; Fundamentalists; new Christians

## **Cross Only**

<u>Population:</u> Older people; Fundamentalists; new Christians <u>Thinking:</u> Old ways are gone

## **Cross Only**

| Population: Older people; Fundamentalists; new Christians              |   |
|------------------------------------------------------------------------|---|
| Thinking: Old ways are gone; It works;                                 |   |
| Cross Only                                                             |   |
| Oroco Omy                                                              |   |
|                                                                        |   |
|                                                                        | • |
|                                                                        |   |
| Population: Older people; Fundamentalists; new Christians              |   |
| Thinking: Old ways are gone; It works; Meets modern living conditions  |   |
|                                                                        |   |
| Owene Order                                                            |   |
| <u>Cross Only</u>                                                      |   |
|                                                                        |   |
|                                                                        |   |
|                                                                        |   |
| Population: Older people; Fundamentalists; new Christians              |   |
| Thinking: Old ways are gone; It works;  Mosts modern living conditions |   |
| Meets modern living conditions <u>Proportion:</u> 15%                  |   |
|                                                                        |   |
| Cross Only                                                             |   |
|                                                                        |   |