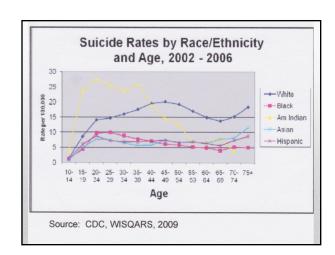

1. Depression or mental health issues.

**Risk Factors** 

| <ol> <li>Depression or mental health issues.</li> <li>Serious or long term illness.</li> </ol>                                                                                                    |        |
|---------------------------------------------------------------------------------------------------------------------------------------------------------------------------------------------------|--------|
| Risk Factors                                                                                                                                                                                      |        |
|